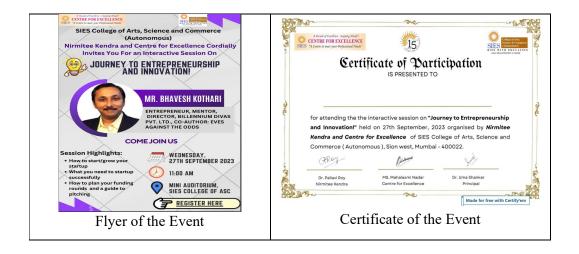

#### REPORT: JOURNEY TO ENTREPRENEURSHIP AND INNOVATION!

29.09.2023

A. Title: 'Journey to Entrepreneurship and Innovation'

Day: Wednesday Date: 27th September 2023 Time: 11:00 am to 1:00 pm.

#### **B.** Objectives of the program:

The main objectives of the interactive session were to introduce the participants to:

- The essential elements for successful entrepreneurship
- Key Steps involved in a startup and ways to grow a startup
- Plan funding rounds, and a comprehensive guide to pitching.

#### D. Resource Person:

Mr. Bhavesh Kothari, Entrepreneur and Mentor, Director, Billenium Divas Pvt Ltd

Dr. Pallavi Tiwari Roy Convenor Nirmitee Kendra

Ms. Mahalaxmi Nadar Co-Convenor, Centre for Excellence Dr. Uma Shankar Principal