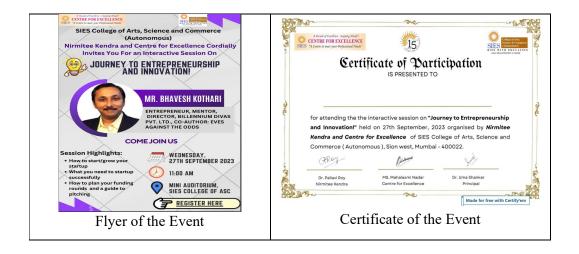

#### REPORT: JOURNEY TO ENTREPRENEURSHIP AND INNOVATION!

29.09.2023

A. Title: 'Journey to Entrepreneurship and Innovation'

Day: Wednesday Date: 27th September 2023 Time: 11:00 am to 1:00 pm.

#### **B.** Objectives of the program:

The main objectives of the interactive session were to introduce the participants to:

- The essential elements for successful entrepreneurship
- Key Steps involved in a startup and ways to grow a startup
- Plan funding rounds, and a comprehensive guide to pitching.

C. Location: Mini Auditorium, SIES College of Arts, Science and Commerce, Sion (W), Mumbai-400022

#### D. Resource Person:

Mr. Bhavesh Kothari, Entrepreneur and Mentor, Director, Billenium Divas Pvt Ltd

#### E. Participants:

98 participants, including teachers and students, attended the lecture.

#### F. Methodology:

- ➤ Nirmitee Kendra in association with Centre for Excellence organized the guest lecture. Welcome address was given by Dr. Uma Shankar, Principal, SIES College of Arts, Science and Commerce, Sion (W), Mumbai.
- The session on "Journey to Entrepreneurship and Innovation" by Mr. Bhavesh Kothari was a valuable learning experience for all attendees. It equipped them with the knowledge and insights needed to embark on their entrepreneurial journey successfully. The session highlighted key steps in starting and growing a startup, the essential elements for success, and the art of planning funding rounds and pitching effectively. Mr. Kothari's expertise and engaging presentation style made this session an impactful event for all participants.

#### **G. Expected Outcome:**

The session was well received. 97% of participants appreciated the overall conduct of the session and contents delivered by the resource person. It was well received by the students, and they expressed their desire to have similar interactions with the faculty members in near future.